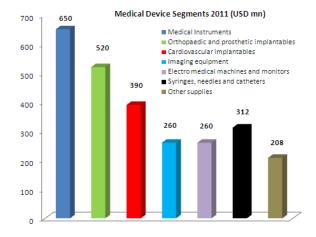

| 45                |  |
| Consumables                | 5250                       | 60                      | 40                |  |
| Surgical instruments       | 400                        | 50                      | 50                |  |
| <b>Medical Electronics</b> | 10000                      | 10                      | 90                |  |
| <b>Hospital Equipments</b> | 2500                       | 15                      | 85                |  |
| Implants                   | 1250                       | 15                      | 85                |  |
| Diagnostics                | 600                        | 30                      | 70                |  |
| Pharma Machinery           | 6000                       | 75                      | 25                |  |



| Industry Profile Medical devices<br>Estimated 1000 Manufacturers Nationwide |                |  |  |
|-----------------------------------------------------------------------------|----------------|--|--|
| Turnover                                                                    | % Distribution |  |  |
| 0-10 Cr.                                                                    | 70             |  |  |
| 10-50 Cr.                                                                   | 20             |  |  |
| 50-100 Cr.                                                                  | 5              |  |  |
| 100-500 Cr.                                                                 | 3              |  |  |
| 500 + Cr.